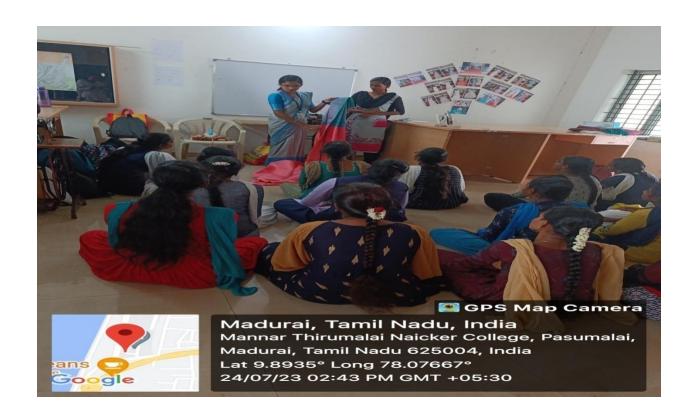

#### Department of Fashion Technology and Apparel Designing

1. Name of the programme

: Saree pre pleating Workshop

2. Organized Department

: Fashion Technology and Apparel Designing

3. Date of the Programme

: 24.07.2023

4. Time

: 2.30 pm - 4.30 pm

5. Venue

: Fashion Technology and Apparel Designing Lab

6. Brief Report of the Programme

The department of Fashion Technology and Apparel Designing organized a "Saree pre pleating workshop" on 24.07.2023. The Trainer clearly explained the traditional way of wearing saree, measurement taking techniques and draping pre pleated sarees. The workshop was very helpful for the students. Totally 19 students participated in this workshop.