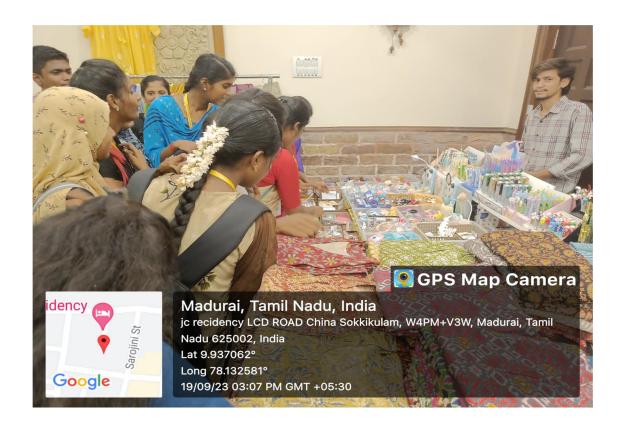

4. Title of the programme

: Hastakalaa Expo

5. Venue

: Hotel JC Residency, LDC Road, Chinna Chokkikulam, Madurai-02.

6. No of Participants

: 17

#### 7. Brief Report of the Programme

"Hastakalaa Expo" was organized by Smart Art event in Hotel JC Residency. In this exhibition, small scale industry members explained the use of fabric and explain the textures. The students gained knowledge about art, crafts, handloom fabrics and textiles. Totally 17 students participated in this exhibition visit.