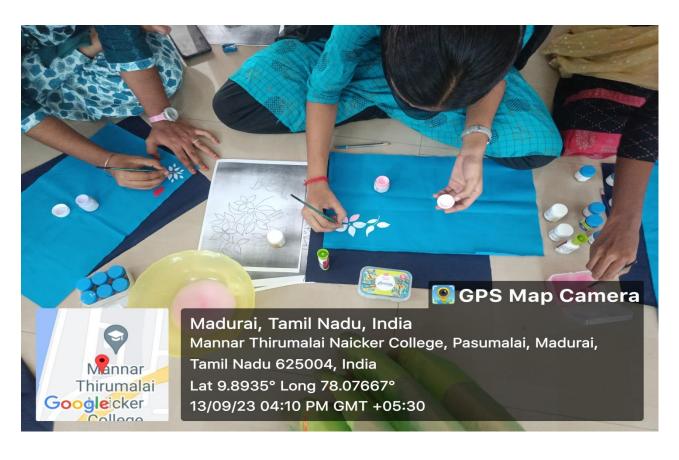

#### Department of Fashion Technology and Apparel Designing

1. Name of the programme

: Workshop

2. Organized Department

: Fashion Technology and Apparel Designing

3. Date and Time

: 13.09.2023 & 2.30 to 4.30 pm

4. Title of the programme

: Workshop on Fabric Painting

5. Venue

: Fashion lab

6. Resource Person

: Mrs. D. Subashini Rajkumar,

Sri Sakthi Academy of fine arts,

Madurai.

#### 7. Brief Report of the Programme

The Department of Fashion Technology and Apparel Designing organized a "Fabric Painting" workshop on 13.09.2023. The workshop was quite informative and loaded with novel techniques of painting in the field of fashion designing. The students learnt about usage of painting techniques. They painted fashionable designs in the cloths by using fabric paints and fabric glues. The resources person also explain the techniques related to drying and smugging of paints. The students got an amazing opportunity to explore the unfathomable ocean of creativity. The workshop stirred the students minds to think of new and easy ways of creating new designs using contemporary painting techniques. Totally 19 students participated in this workshop.