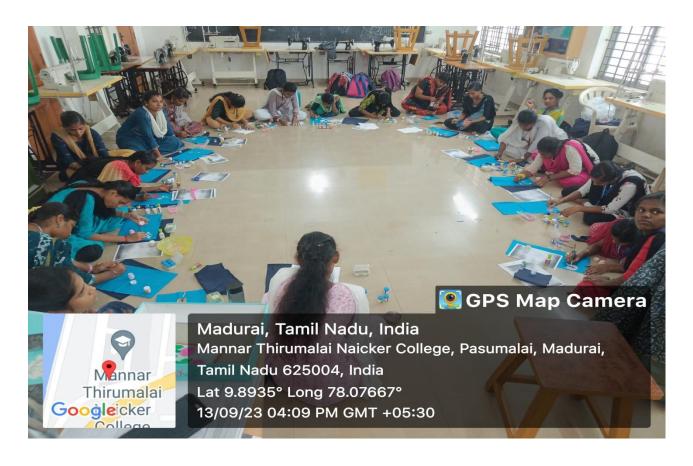

#### 7. Brief Report of the Programme

The Department of Fashion Technology and Apparel Designing organized a "Fabric Painting" workshop on 13.09.2023. The workshop was quite informative and loaded with novel techniques of painting in the field of fashion designing. The students learnt about usage of painting techniques. They painted fashionable designs in the cloths by using fabric paints and fabric glues. The resources person also explain the techniques related to drying and smugging of paints. The students got an amazing opportunity to explore the unfathomable ocean of creativity. The workshop stirred the students minds to think of new and easy ways of creating new designs using contemporary painting techniques. Totally 19 students participated in this workshop.

NODAL OFFICER

COMMUNITY COLLEGE

MANNAR THIRUMALAI NAICKER COLLEGE

MADURAI-4

MANNAR THIBUMAKAINAICKER COLLEG

PASUMALAI, MADURAI-625 004

S. Kavitha

Lab Assistant,

Department of Fashion Technology and Apparel Designing,

Community College,

Mannar Thirumalai Naicker College,

Madurai - 625004.

To

The Principal

Mannar Thirumalai Naicker College,

Madurai - 625004.