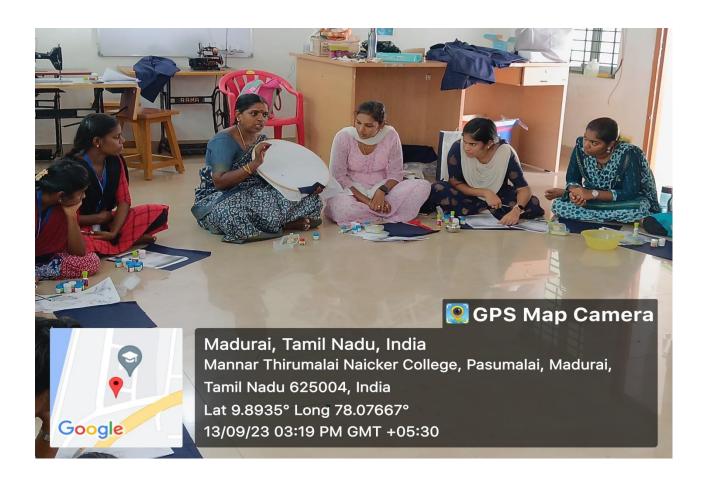

#### Department of Fashion Technology and Apparel Designing

1. Name of the programme

: Workshop

2. Organized Department

: Fashion Technology and Apparel Designing

3. Date and Time

: 13.09.2023 & 2.30 to 4.30 pm

4. Title of the programme

: Workshop on Fabric Painting

5. Venue

: Fashion lab

6. Resource Person

: Mrs. D. Subashini Rajkumar,

Sri Sakthi Academy of fine arts,

Madurai.

#### 7. Brief Report of the Programme

The Department of Fashion Technology and Apparel Designing organized a "Fabric Painting" workshop on 13.09.2023. The workshop was quite informative and loaded with novel techniques of painting in the field of fashion designing. The students learnt about usage of painting techniques. They painted fashionable designs in the cloths by using fabric paints and fabric glues. The resources person also explain the techniques related to drying and smugging of paints. The students got an amazing opportunity to explore the unfathomable ocean of creativity. The workshop stirred the students minds to think of new and easy ways of creating new designs using contemporary painting techniques. Totally 19 students participated in this workshop.