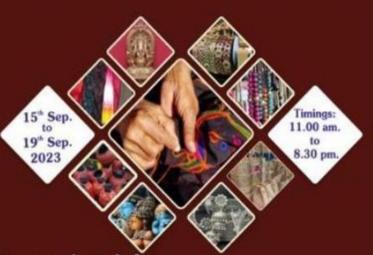

4. Title of the programme

: Hastakalaa Expo

5. Venue

: Hotel JC Residency, LDC Road, Chinna Chokkikulam, Madurai-02.

6. No of Participants

: 17

#### 7. Brief Report of the Programme

"Hastakalaa Expo" was organized by Smart Art event in Hotel JC Residency. In this exhibition, small scale industry members explained the use of fabric and explain the textures. The students gained knowledge about art, crafts, handloom fabrics and textiles. Totally 17 students participated in this exhibition visit.

# Hastakalaa

@manya hastakalaa @thepampertherapy

@smart art events

Maria

# JC RESIDENCY

"TABELA HALL"

# 14, Lady Doak College Rd, Chinna Chokikulam, Madurai, Tamil Nadu 625 002