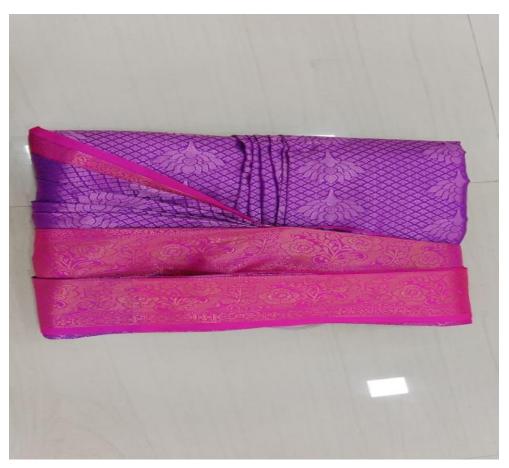

#### Department of Fashion Technology and Apparel Designing

1. Name of the programme

: Saree pre pleating Workshop

2. Organized Department

: Fashion Technology and Apparel Designing

3. Date of the Programme

: 24.07.2023

4. Time

: 2.30 pm - 4.30 pm

5. Venue

: Fashion Technology and Apparel Designing Lab

6. Brief Report of the Programme

The department of Fashion Technology and Apparel Designing organized a "Saree pre pleating workshop" on 24.07.2023. The Trainer clearly explained the traditional way of wearing saree, measurement taking techniques and draping pre pleated sarees. The workshop was very helpful for the students. Totally 19 students participated in this workshop.