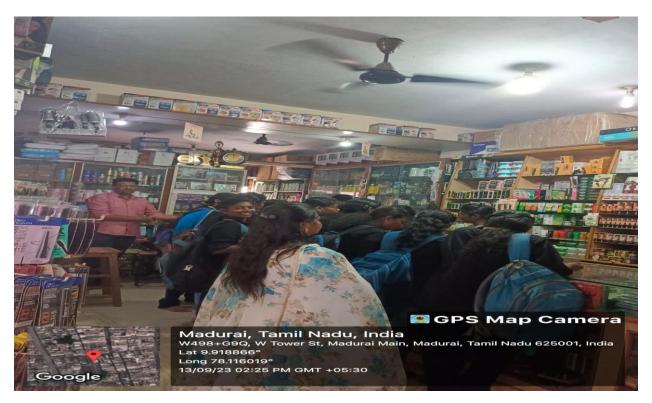

#### Mannar Thirumalai Naicker College (Autonomous), Madurai – 4 Community College Diploma in Beauty and Wellness

1. Name of the Programme

: Cosmetic Knowledge visit

2. Organized Department

: Diploma in Beauty and Wellness

3. Date of the Programme

: 13.09.2023

4. No of participants

: 42

4. Venue

: Beauty Queens Cosmetics, West tower

st, Madurai -01

#### 6. Brief Report of the Programme

The students of Beauty and Wellness were taken for a Educational Field trip to "Beauty Queens Cosmetics", Madurai on 13<sup>th</sup> September 2023. The students have gained knowledge about the cosmetic products through interaction with the staff members of the shop. 42 students were benefited from this field trip.