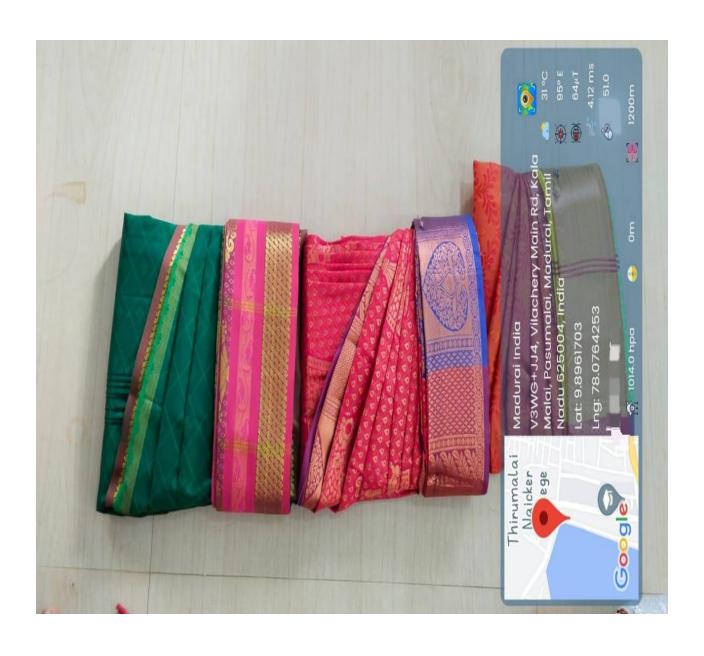

: 24.07.2023

4. Time

: 2.30 pm - 4.30 pm

5. Venue

: Fashion Technology and Apparel Designing Lab

6. Brief Report of the Programme

The department of Fashion Technology and Apparel Designing organized a "Saree pre pleating workshop" on 24.07.2023. The Trainer clearly explained the traditional way of wearing saree, measurement taking techniques and draping pre pleated sarees. The workshop was very helpful for the students. Totally 19 students participated in this workshop.