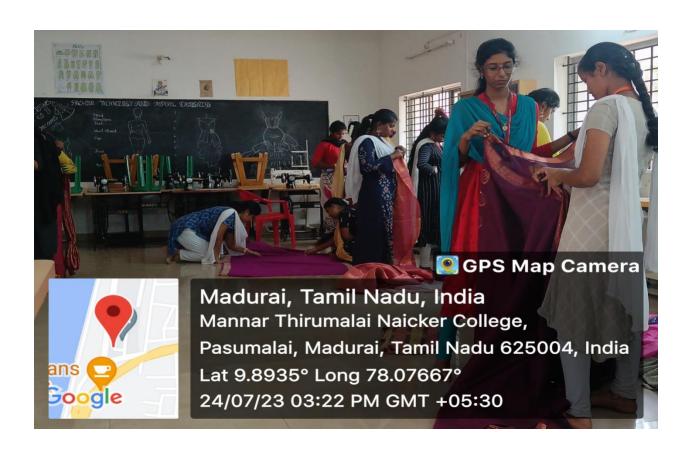

#### Department of Fashion Technology and Apparel Designing

1. Name of the programme

: Saree pre pleating Workshop

2. Organized Department

: Fashion Technology and Apparel Designing

3. Date of the Programme

: 24.07.2023

4. Time

: 2.30 pm - 4.30 pm

5. Venue

: Fashion Technology and Apparel Designing Lab

6. Brief Report of the Programme

The department of Fashion Technology and Apparel Designing organized a "Saree pre pleating workshop" on 24.07.2023. The Trainer clearly explained the traditional way of wearing saree, measurement taking techniques and draping pre pleated sarees. The workshop was very helpful for the students. Totally 19 students participated in this workshop.