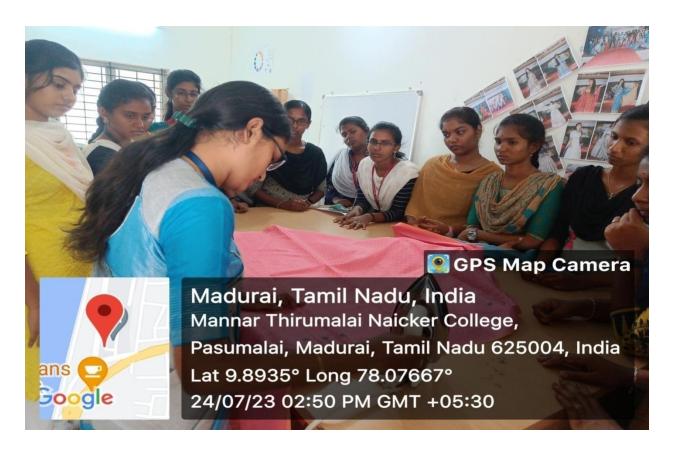

#### Department of Fashion Technology and Apparel Designing

1. Name of the programme

: Saree pre pleating Workshop

2. Organized Department

: Fashion Technology and Apparel Designing

3. Date of the Programme

: 24.07.2023

4. Time

: 2.30 pm - 4.30 pm

5. Venue

: Fashion Technology and Apparel Designing Lab

6. Brief Report of the Programme

The department of Fashion Technology and Apparel Designing organized a "Saree pre pleating workshop" on 24.07.2023. The Trainer clearly explained the traditional way of wearing saree, measurement taking techniques and draping pre pleated sarees. The workshop was very helpful for the students. Totally 19 students participated in this workshop.