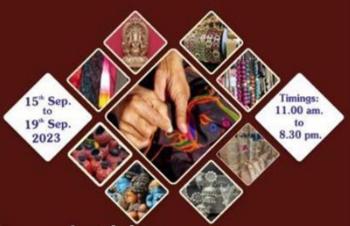

4. Title of the programme

: Hastakalaa Expo

5. Venue

: Hotel JC Residency, LDC Road, Chinna Chokkikulam, Madurai-02.

6. No of Participants

: 17

#### 7. Brief Report of the Programme

"Hastakalaa Expo" was organized by Smart Art event in Hotel JC Residency. In this exhibition, small scale industry members explained the use of fabric and explain the textures. The students gained knowledge about art, crafts, handloom fabrics and textiles. Totally 17 students participated in this exhibition visit.

# Hastakalaa

@manya hastakalaa @thepampertherapy

@smart art events

Maria

# JC RESIDENCY

"TABELA HALL"

# 14, Lady Doak College Rd, Chinna Chokikulam, Madurai, Tamil Nadu 625 002