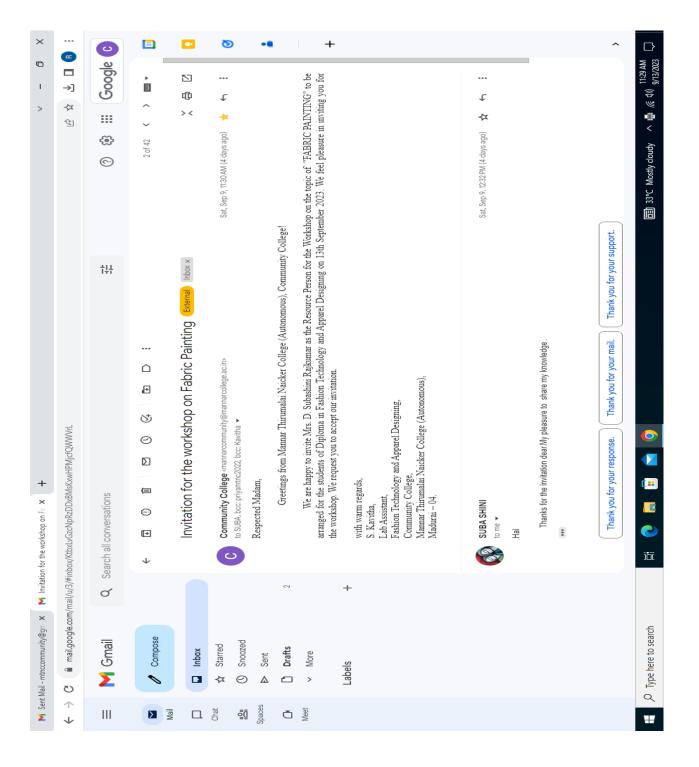

4. Title of the programme

: Workshop on Fabric Painting

5. Venue

: Fashion lab

6. Resource Person

: Mrs. D. Subashini Rajkumar,

Sri Sakthi Academy of fine arts,

Madurai.

#### 7. Brief Report of the Programme

The Department of Fashion Technology and Apparel Designing organized a "Fabric Painting" workshop on 13.09.2023. The workshop was quite informative and loaded with novel techniques of painting in the field of fashion designing. The students learnt about usage of painting techniques. They painted fashionable designs in the cloths by using fabric paints and fabric glues. The resources person also explain the techniques related to drying and smugging of paints. The students got an amazing opportunity to explore the unfathomable ocean of creativity. The workshop stirred the students minds to think of new and easy ways of creating new designs using contemporary painting techniques. Totally 19 students participated in this workshop.