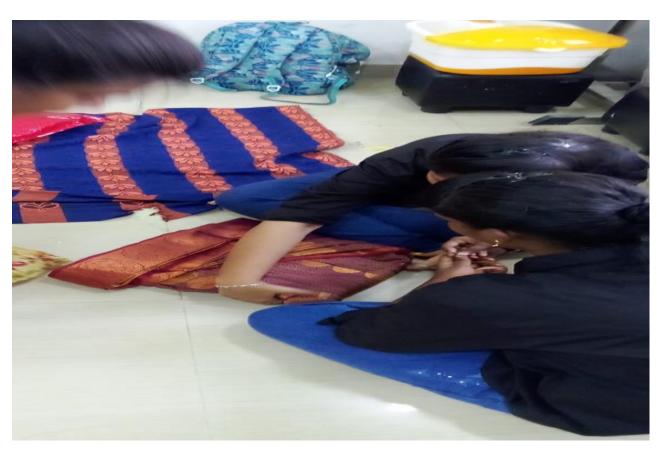

: 2.30 PM to 4.30 PM

5. Venue

: Beauty and Wellness Lab

6. Brief Report of the Programme

The Department of Beauty and Wellness organized a "Saree Pre Pleating" workshop on 19.07.2023 and 20.07.2023. The Trainer clearly explained the traditional way of wearing saree, measurement taking techniques and draping pre pleated sarees. The workshop was very helpful for the students. Totally 43 students participated in this workshop.