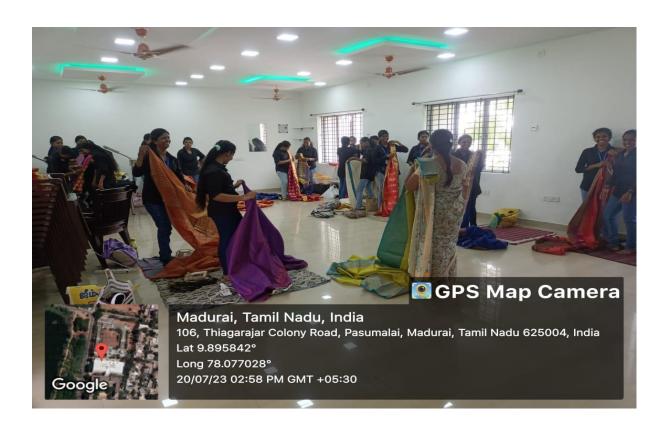

: 2.30 PM to 4.30 PM

5. Venue

: Beauty and Wellness Lab

6. Brief Report of the Programme

The Department of Beauty and Wellness organized a "Saree Pre Pleating" workshop on 19.07.2023 and 20.07.2023. The Trainer clearly explained the traditional way of wearing saree, measurement taking techniques and draping pre pleated sarees. The workshop was very helpful for the students. Totally 43 students participated in this workshop.