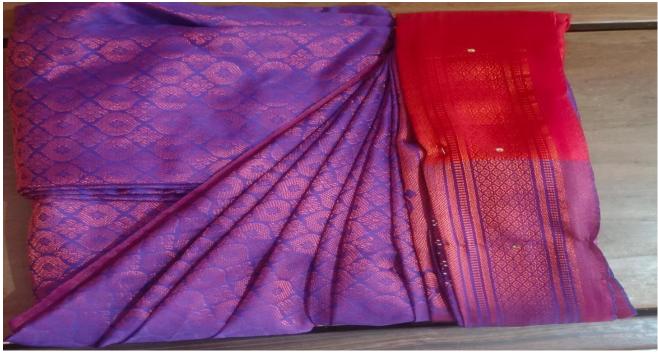

### **Department of Beauty and Wellness**

1. Name of the programme

: Two day saree pre pleating workshop

2. Organized Department

: Beauty and Wellness

3. Date of the Programme

: 19.07.2023 and 20.07.2023

4. Time

: 2.30 PM to 4.30 PM

5. Venue

: Beauty and Wellness Lab

6. Brief Report of the Programme

The Department of Beauty and Wellness organized a "Saree Pre Pleating" workshop on 19.07.2023 and 20.07.2023. The Trainer clearly explained the traditional way of wearing saree, measurement taking techniques and draping pre pleated sarees. The workshop was very helpful for the students. Totally 43 students participated in this workshop.