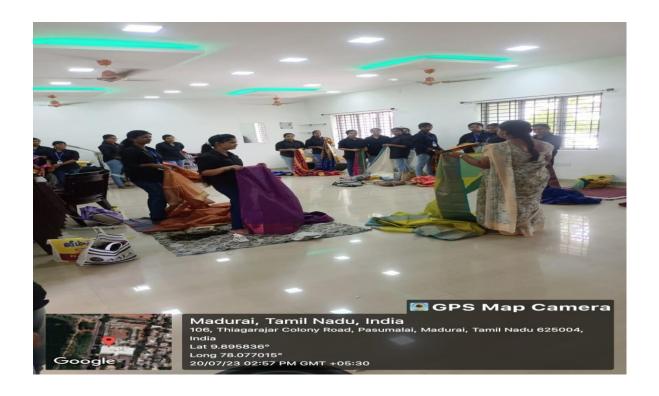

: 2.30 PM to 4.30 PM

5. Venue

: Beauty and Wellness Lab

6. Brief Report of the Programme

The Department of Beauty and Wellness organized a "Saree Pre Pleating" workshop on 19.07.2023 and 20.07.2023. The Trainer clearly explained the traditional way of wearing saree, measurement taking techniques and draping pre pleated sarees. The workshop was very helpful for the students. Totally 43 students participated in this workshop.