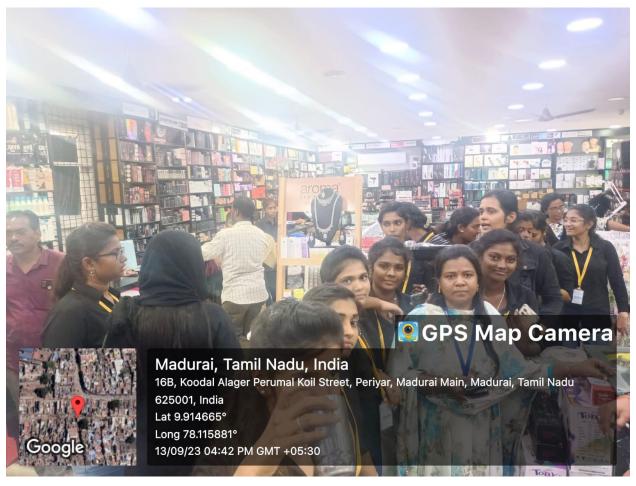

#### Mannar Thirumalai Naicker College (Autonomous), Madurai – 4 Community College Diploma in Beauty and Wellness

1. Name of the Programme

: Cosmetic Knowledge visit

2. Organized Department

: Diploma in Beauty and Wellness

3. Date of the Programme

: 13.09.2023

4. No of participants

: 42

4. Venue

: Beauty Queens Cosmetics, West tower

st, Madurai -01

#### 6. Brief Report of the Programme

The students of Beauty and Wellness were taken for a Educational Field trip to "Beauty Queens Cosmetics", Madurai on 13<sup>th</sup> September 2023. The students have gained knowledge about the cosmetic products through interaction with the staff members of the shop. 42 students were benefited from this field trip.