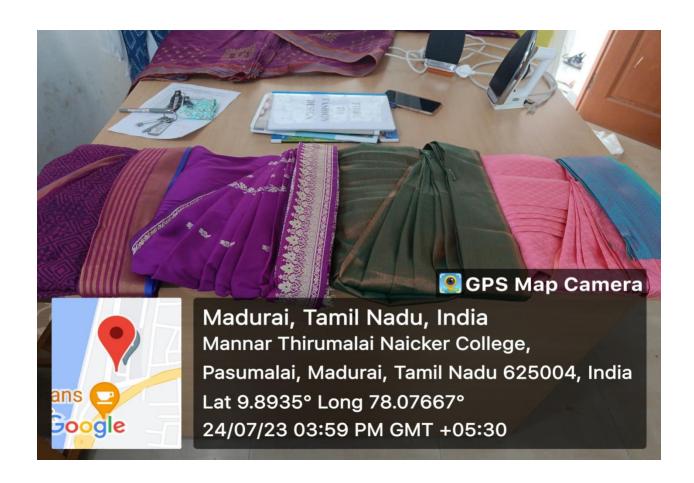

#### Department of Fashion Technology and Apparel Designing

1. Name of the programme

: Saree pre pleating Workshop

2. Organized Department

: Fashion Technology and Apparel Designing

3. Date of the Programme

: 24.07.2023

4. Time

: 2.30 pm - 4.30 pm

5. Venue

: Fashion Technology and Apparel Designing Lab

6. Brief Report of the Programme

The department of Fashion Technology and Apparel Designing organized a "Saree pre pleating workshop" on 24.07.2023. The Trainer clearly explained the traditional way of wearing saree, measurement taking techniques and draping pre pleated sarees. The workshop was very helpful for the students. Totally 19 students participated in this workshop.