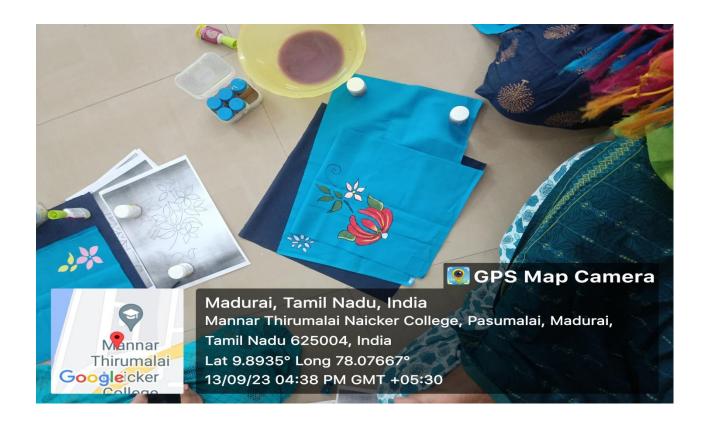

#### 7. Brief Report of the Programme

The Department of Fashion Technology and Apparel Designing organized a "Fabric Painting" workshop on 13.09.2023. The workshop was quite informative and loaded with novel techniques of painting in the field of fashion designing. The students learnt about usage of painting techniques. They painted fashionable designs in the cloths by using fabric paints and fabric glues. The resources person also explain the techniques related to drying and smugging of paints. The students got an amazing opportunity to explore the unfathomable ocean of creativity. The workshop stirred the students minds to think of new and easy ways of creating new designs using contemporary painting techniques. Totally 19 students participated in this workshop.