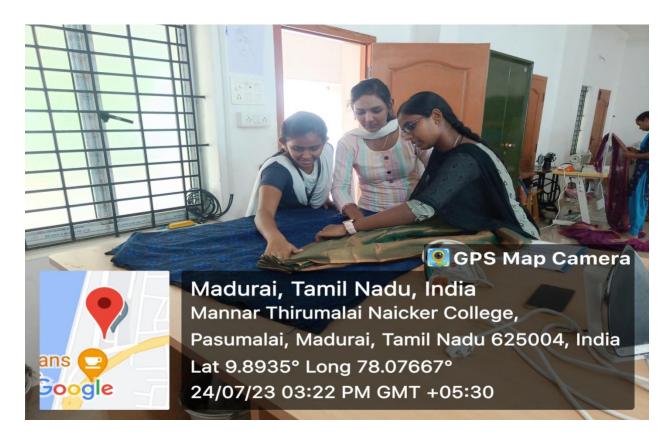

#### Department of Fashion Technology and Apparel Designing

1. Name of the programme

: Saree pre pleating Workshop

2. Organized Department

: Fashion Technology and Apparel Designing

3. Date of the Programme

: 24.07.2023

4. Time

: 2.30 pm - 4.30 pm

5. Venue

: Fashion Technology and Apparel Designing Lab

6. Brief Report of the Programme

The department of Fashion Technology and Apparel Designing organized a "Saree pre pleating workshop" on 24.07.2023. The Trainer clearly explained the traditional way of wearing saree, measurement taking techniques and draping pre pleated sarees. The workshop was very helpful for the students. Totally 19 students participated in this workshop.